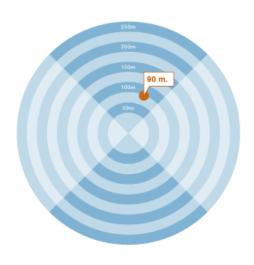

## PLT® 75

Medium range mooring operations Emergency Towing Arrangements Rescue operations

| Article 1005 | PLT Launching Unit                                                                                                                                        | 1 |
|--------------|-----------------------------------------------------------------------------------------------------------------------------------------------------------|---|
|              | 1 Air Cylinder, 300bars/4350psi or 200bars/2900psi<br>1 Launching Unit<br>1 Cover for air cylinder                                                        |   |
|              | •                                                                                                                                                         |   |
| Article 6303 | Launching Tube PL T 75                                                                                                                                    | 1 |
| Article 6101 | Projectile Ball                                                                                                                                           | 2 |
|              | Typical shooting range with a dry and clean line with 5mm (art no. 6109): 90m                                                                             |   |
|              |                                                                                                                                                           |   |
| Article 6201 | Line box 5mm floating line                                                                                                                                | 1 |
|              | Line box containing line art no 6109, polypropylene (120m). Breaking strength 440kg. Floats and has a very bright yellow color. Breaking strength: 440kg. |   |
|              | Other options of line on request User Manual and USB stick included                                                                                       |   |

The PLT 75 increases your safety zone for your equipment and personnel. It is commonly used in mooring, vessel to vessel and general line transfer operations.

Typical shooting range with a dry and clean line of 5mm is 90 meters.