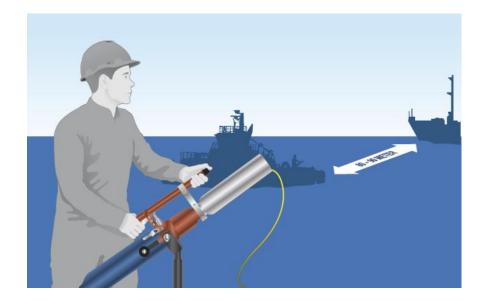

## **Operations**

Launches an orange rubber ball that pulls a 5mm bright yellow floating line of 90 meters. The ball can land on deck and it is filled with a liquid in order to avoid bouncing and freezing.

The PLT 75 increases your safety zone for your equipment and personnel. It is commonly used in mooring, vessel to vessel and general line transfer operations.

Typical shooting range with a dry and clean line of 5mm is 90 meters.