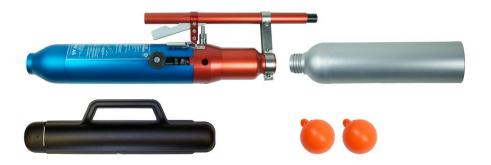

## PLT® 75

Medium range mooring operations Emergency Towing Arrangements Rescue operations

| Article 1005 | PLT Launching Unit                                                                                                                                        | 1 |
|--------------|-----------------------------------------------------------------------------------------------------------------------------------------------------------|---|
|              | 1 Air Cylinder, 300bars/4350psi or 200bars/2900psi<br>1 Launching Unit<br>1 Cover for air cylinder                                                        |   |
|              | •                                                                                                                                                         |   |
| Article 6303 | Launching Tube PL T 75                                                                                                                                    | 1 |
| Article 6101 | Projectile Ball                                                                                                                                           | 2 |
|              | Typical shooting range with a dry and clean line with 5mm (art no. 6109): 90m                                                                             |   |
|              |                                                                                                                                                           |   |
| Article 6201 | Line box 5mm floating line                                                                                                                                | 1 |
|              | Line box containing line art no 6109, polypropylene (120m). Breaking strength 440kg. Floats and has a very bright yellow color. Breaking strength: 440kg. |   |
|              | Other options of line on request User Manual and USB stick included                                                                                       |   |